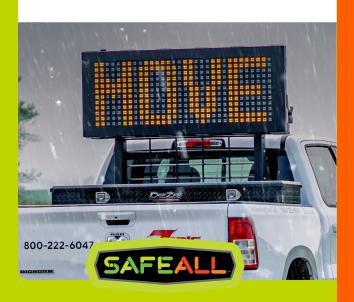

# **Perfect** Pair.

Get the best of both worlds when you purchase **SafeAll's Traffic Commander** and the **companion Uni-Rack**. Rated to 200 lbs., the universal steel rack can easily support SafeAll's variable message sign.

#### **SafeAll's Traffic Commander** | # SA-TC20

#### SafeAll's Uni-Rack | # SA-UNI-RACK