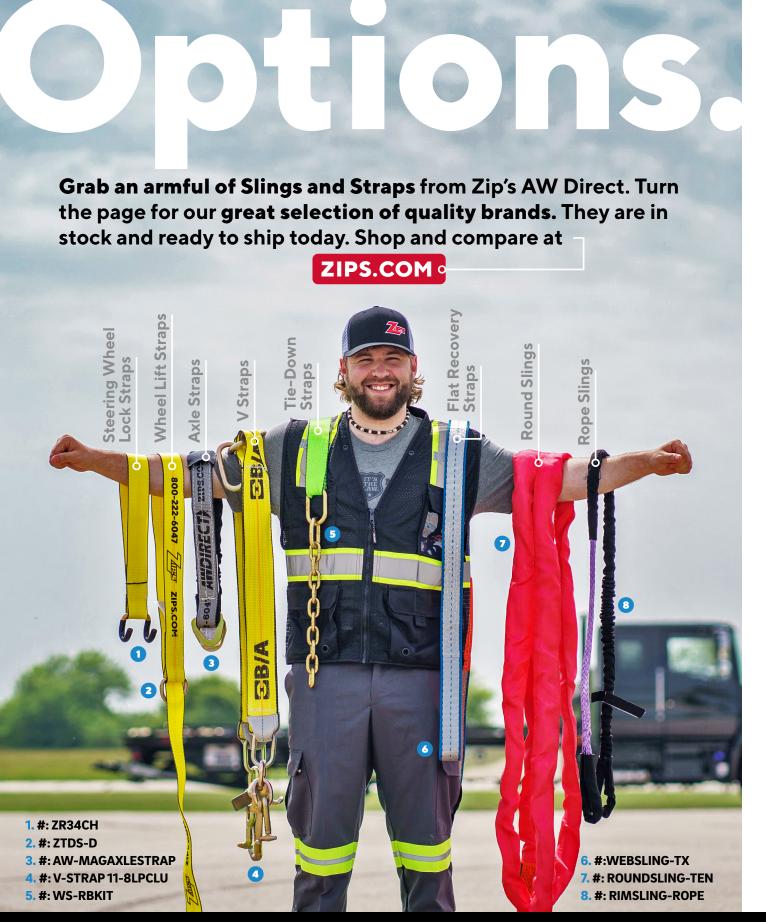

# See the options.

Whether you're hauling freight down the highway or recovering a car from an accident scene, Zip's AW Direct sells a specific strap and sling for every situation. Shop online at **Zips.com**.

### **Tie-Down Straps**

Item #: ZTDS-C

### **Wheel Lift Straps** & Tie-Downs Item #: ZTDS-D

## **Recovery Straps**

Item #: ZRS-2PLY

## **Ratchet Straps**

Item #: ZIPS-CS2DJ

#### **Winch Straps**

Item #: ZTDS-C

#### **Round Slings**

Item #: ZIPS-ROUNDSLING

#### **Eye Slings**

Item #: ZIPS-CS2DJ