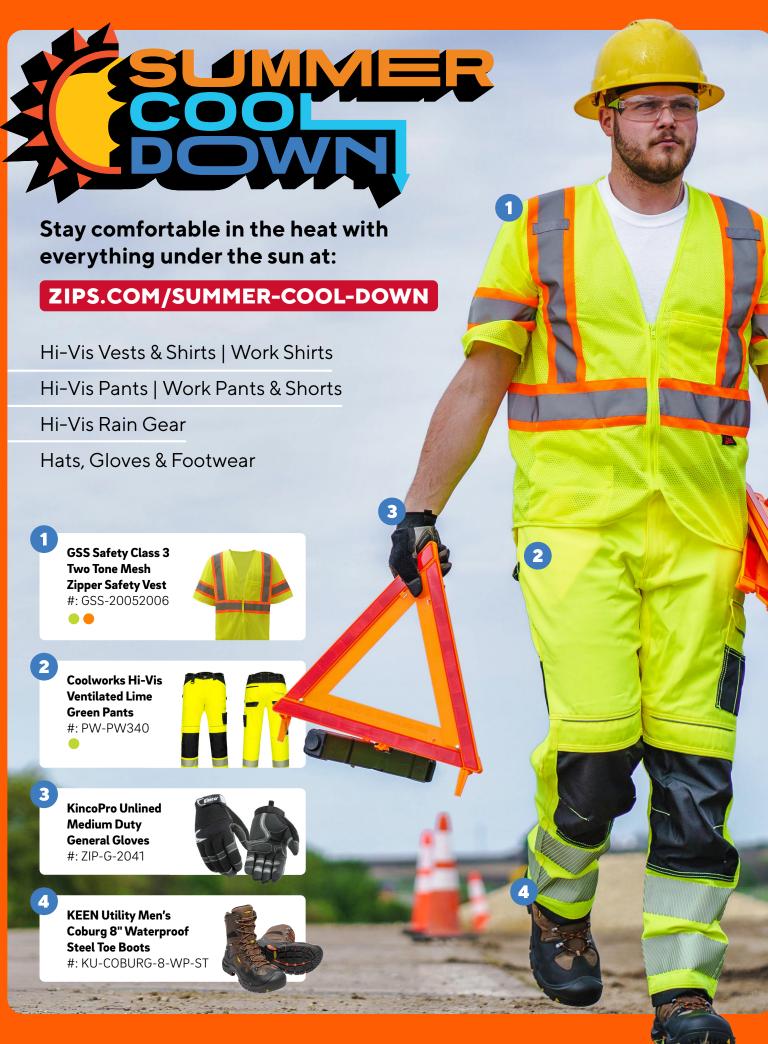

he highway or recovering a car from an accident scene, Zip's AW Direct sells a specific strap and sling for every situation. Shop online at **Zips.com**.

### **Tie-Down Straps**

Item #: ZTDS-C

### **Wheel Lift Straps** & Tie-Downs Item #: ZTDS-D

## **Recovery Straps**

Item #: ZRS-2PLY



## **Ratchet Straps**

Item #: ZIPS-CS2DJ



#### **Winch Straps**

Item #: ZTDS-C

#### **Round Slings**

Item #: ZIPS-ROUNDSLING



#### **Eye Slings**

Item #: ZIPS-CS2DJ





# **Perfect** Pair.

Get the best of both worlds when you purchase **SafeAll's Traffic Commander** and the **companion Uni-Rack**. Rated to 200 lbs., the universal steel rack can easily support SafeAll's variable message sign.

#### **SafeAll's Traffic Commander** | # SA-TC20





#### SafeAll's Uni-Rack | # SA-UNI-RACK