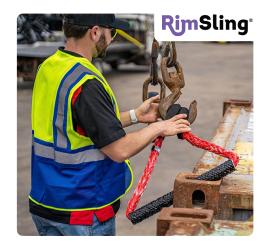

## RimSling Spliced Eye Synthetic Shipping Container Slings

- #: CONTAINER-SLINGS
- Size: 7/8" x 6'
- Rubberized protective guard