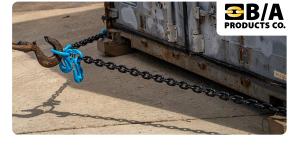

#### B/A Products Sea Container Loading Bridles G100

- #: CONTAINER BRIDLE-DC
- Creates isolated pull point
- Approved for overhead lifting