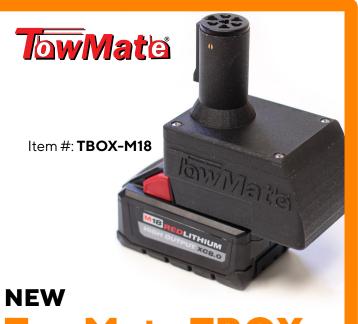

**TowMate TBOX** 

**Trailer Light Powered Controller** 

Utilize a trailer's factory lights when towing a semi trailer. This **battery-powered adapter** plugs into the 7-pin outlet and **communicates wirelessly** with a compatible transmitter on the wrecker.