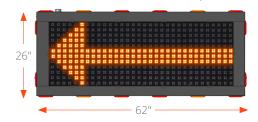

# **Perfect** Pair.

Get the best of both worlds when you purchase **SafeAll's Traffic Commander** and the **companion Uni-Rack**. Rated to 200 lbs., the universal steel rack can easily support SafeAll's variable message sign.

#### **SafeAll's Traffic Commander** | # SA-TC20