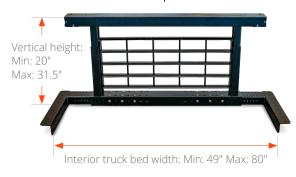

# **Perfect** Pair.

Get the best of both worlds when you purchase **SafeAll's Traffic Commander** and the **companion Uni-Rack**. Rated to 200 lbs., the universal steel rack can easily support SafeAll's variable message sign.

#### SafeAll's Uni-Rack | # SA-UNI-RACK