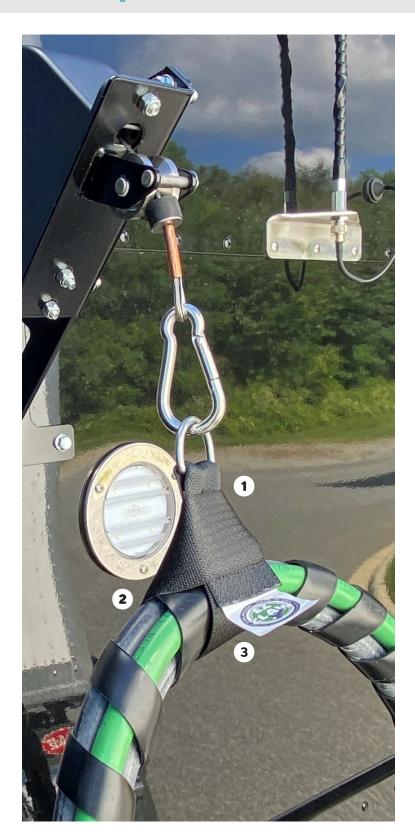

## EZ Claw Sling

The **EZ Claw Sling** has a patented design that allows for adjustments on the fly for your air, electric or hydraulic hoses on the back of your truck.

## **Specifications:**

- Polyester webbing protected by an ultraviolet inhibitor
- · Stainless steel carabiner
- Patented design allows sling to lay flat and will not cut, crimp or compress lines

## **Advantages:**

- Multiple Use: Can be used to hang different types of hose assemblies, including 3-in-1, 4-in-1 and hydraulic lines.
- Field Adjustable: Take the weight off the sling, loosen the knot and move the hose assembly as desired.
- **3 Tangle-Free:** Keeps lines safely secure, preventing tangled lines at the back of cab.